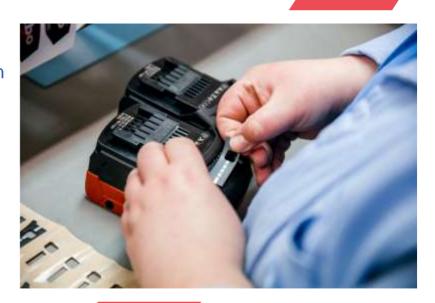

### **BATTERY ASSEMBLY**

- Li-ion, Ni-MH, Li-metal batteries
- single cells and complete battery packs
- enormous diversity and usage
- types according to its forms: cylindrical, prismatic, button
- technologies: blistering, shrinking, soldering, resistance welding, laser welding, screwing, charging, testing (complex), tampo printing, laser marking, packaging
- a member of the European Battery Alliance since 2018