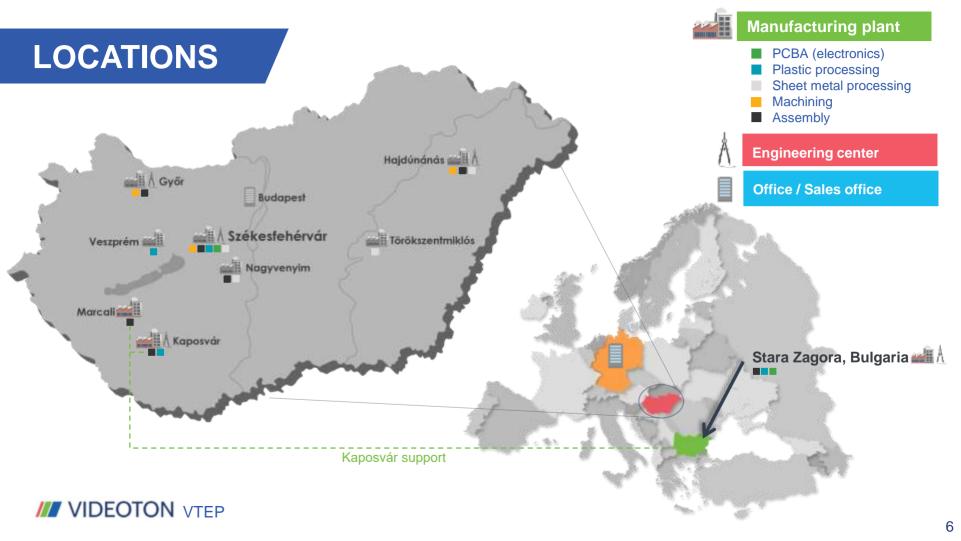

# PLASTIC INJECTION MOULDING

- thermoplastic injection moulding
- 81 pcs PIM machines,15-650 t clamp force (vertical, horizontal and 2K)
- on-line real time data collection and evaluation system
- automation, robotized production cells
- smart solutions: tool positioning system
- tampo printing, hot stamping, laser engraving
- welding technologies (IR, mirror, ultrasonic, friction)