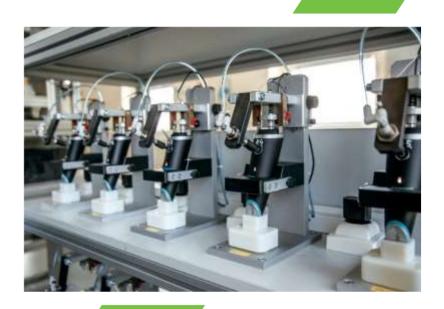

### **BATTERY ASSEMBLY**

- Li-ion, Ni-MH, Li-metal batteries
- single cells and complete battery packs
- enormous diversity and usage
- types according to its forms: cylindrical, prismatic, button
- technologies: blistering, shrinking, soldering, resistance welding, laser welding, screwing, charging, testing (complex), tampo printing, laser marking, packaging
- a member of the European Battery Alliance since 2018