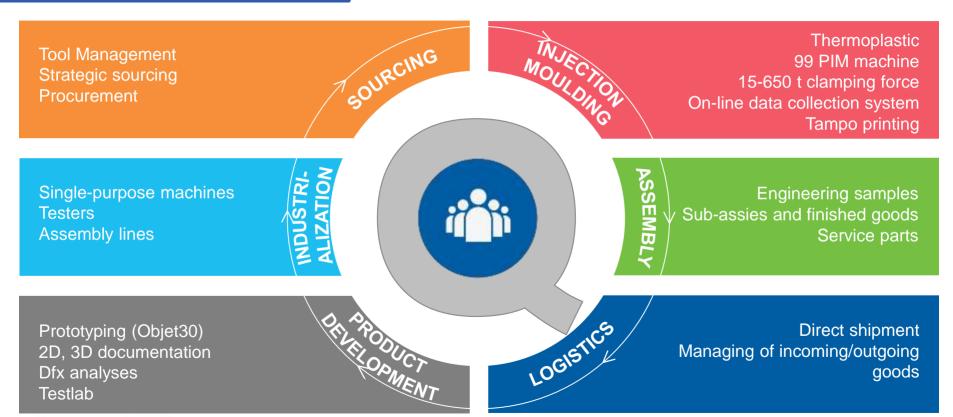

## PRODUCT DEVELOPMENT

- industrial / common design for product components with customers
  - design plastic and material components, sub-assembly
  - design electronics
- product renewing, facelift
  - products re-design, additional functions
- creating 2D and tolerance chain calculation, 3D doc
- feasibility studies, CFMEA, DFMEA, PFMEA, patent research, risk assessment
- creating prototype parts and devices 3D printer
- 3D scanner for product and tool approbation
- special pre-approbation test devices, jigs
- pre-approbation tests in internal and external labs
- product approbation (TÜV Rheinland InterCert Hungary)

## **TESTLAB**

- infrared camera
- product design tests
- product release test
- product functionality-related
- product performance-related test
- battery related tests charging, discharging, capacity tests, short circuit analysis
- RoHS compliance (XRF tester)
- pre-approbation tests
- internal test for investigation of quality problems

## **INDUSTRIALIZATION**

- state-of-the-art technologies
- process automation
- single-purpose machines
  - life-span and function testers
  - traceability systems
  - assembly fixtures, jigs
- high voltage testers
- assembly lines from simple to automated

## SOURCING

### Tool management (more than 10 partners)

- supplier selection
- price negotiation
- regular site visits
- time tracking

### Strategic sourcing and procurement

- available supplier base more than 500 vendors
- supplier development (co-operation, price negotiation)
- specialized commodity sourcing
- building strategic partnerships, seeking and qualifying new suppliers

# PLASTIC INJECTION MOULDING

- thermoplastic injection moulding
- 81 pcs PIM machines,15-650 t clamp force (vertical, horizontal and 2K)
- on-line real time data collection and evaluation system
- automation, robotized production cells
- smart solutions: tool positioning system
- tampo printing, hot stamping, laser engraving
- welding technologies (IR, mirror, ultrasonic, friction)

## **ASSEMBLY**

- engineering samples, mass production and service parts
- different country and colour versions
- customized, personal solutions production cells to assembly lines
- self-made and purchased components
- wide range of complex sub-assemblies / end-products
- assembly, testing, late customizing

# **LOGISTICS**

- 2600 tons of processed resin per year
- 11 000-pallet storage capacity
- 40 incoming trucks / week
- 25 outgoing trucks / week
- handling all Incoterms from EXW to DDP for incoming and outgoing goods