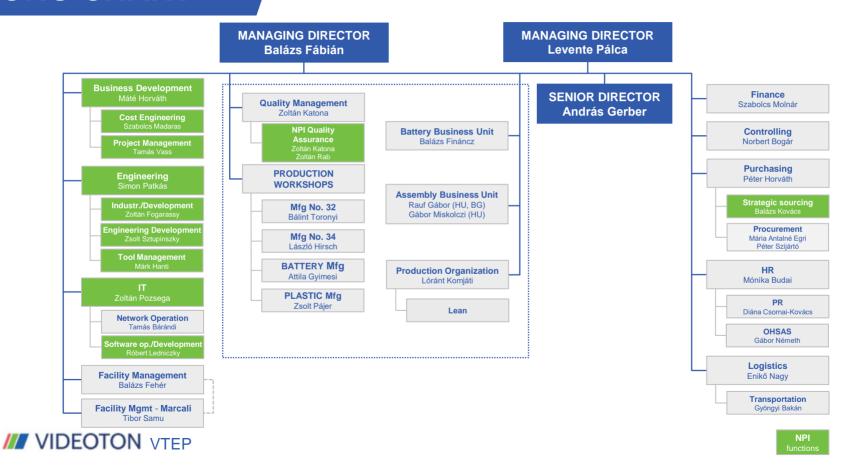

p>\*\* 2500</sup> employees in Services and temporary work



## **CORE TECHNOLOGIES OF VIDEOTON**



**PCBA & BOX BUILD ASSEMBLY** 

VT Automotive Electronics, VEAS, VEAS Bulgaria



PART MFG. & BOX BUILD ASSY.

VTEP, VTES, VTBH, TIPA, VT-ASYST, VT Mechatronics



PLASTIC MOULDING

VTEP, VT Plastic, VT Bulplast



SHEET METAL PROCESSING

VTES, KVJ Muvek



**MACHINING** 

VT Metal, VT Mechatronics



### **OTHERS**

VT-Systemtechnics, Ventfilt, Pannonjob, Industrial park, VT ARtrans, Pannonfacility



## **FACTS AND FIGURES**

- number of employees
- turnover (2023)
- planned turnover (2024)
- production area (Kaposvár)
- production area (Marcali)

30
43
million
pcs products
assembled

batteries

cca. 750
115 mill EUR
119 mill EUR
34 500 m²
9 000 m²









Main page

### **ORG CHART**



### **HOW WE THINK...**

### **MISSION**

provide full service from
product design through
sourcing, industrialization,
in-house injection moulding
to mass production and
delivery

### **VISION**

 to be a worldwide wellknown and recognized manufacturing partner in the field of plastic-based products and battery driven appliances

### **VALUES**

- · tradition and innovation
- proactive mindset
- customer oriented organisation

### **CSR POLICY**

- we are sensitive to environmental changes
- we protect our employees from negative effects
- we maintain company culture based on a 50-year history CSR activities



# **CERTIFICATES**

Certificate of Registration

ISO 9001:2015





ISO 45001:2018

CERTIFICATE

W VIDEOTOR TERRETORY

ISO 50001:2018



**AEOF 2014** 



ISO 14001:2015

TAM

NO