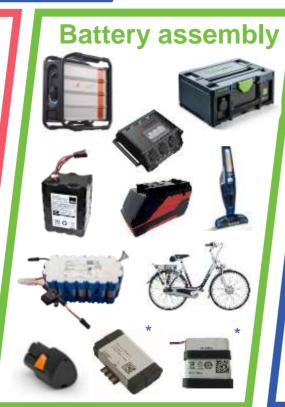

### **BATTERY ASSEMBLY**

- Li-ion, Ni-MH, Li-metal batteries
- single cells and complete battery packs
- enormous diversity and usage
- types according to its forms: cylindrical, prismatic, button
- technologies: blistering, shrinking, soldering, resistance welding, laser welding, screwing, charging, testing (complex), tampo printing, laser marking, packaging
- a member of the European Battery Alliance since 2018