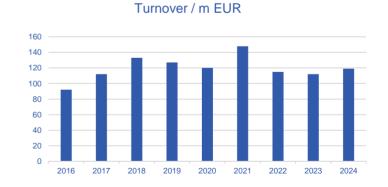

## **FACTS AND FIGURES**

- number of employees
- turnover (2023)
- planned turnover (2024)
- production area (Kaposvár)
- production area (Marcali)

30
43
million
pcs products
assembled

batteries

cca. 750
115 mill EUR
119 mill EUR
34 500 m²
9 000 m²