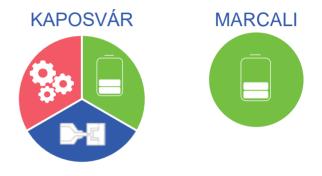

## **FACTS AND FIGURES**

- number of employees
- turnover (2023)
- planned turnover (2024)
- production area (Kaposvár)
- production area (Marcali)

30
43
million
pcs products
assembled

batteries

cca. 750
115 mill EUR
119 mill EUR
34 500 m²
9 000 m²