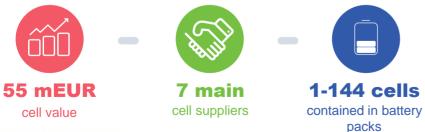

### **BATTERY ASSEMBLY**

- Li-ion, Ni-MH, Li-metal batteries
- single cells and complete battery packs
- enormous diversity and usage
- types according to its forms: cylindrical, prismatic, button
- technologies: blistering, shrinking, soldering, resistance welding, laser welding, screwing, charging, testing (complex), tampo printing, laser marking, packaging
- a member of the European Battery Alliance since 2018